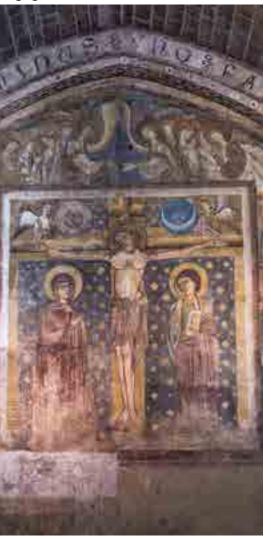

#### Explore an exceptional architectural complex adjacent to the cathedral.

Enter the 12<sup>th</sup>-century cloister with its polychrome arcades and elaborate capitals and marvel at the Byzantineinspired fresco of the crucifixion in the chapterhouse. Continue your visit with a look at the building known as the «machicolation» which houses the cathedral treasury and various extraordinary artefacts including embroidered liturgical textiles, paintings and objects dating from the 15<sup>th</sup> to the 19<sup>th</sup> centuries, before finally entering the underground passageways to the lower hall, where a film tracing the site's development is screened.