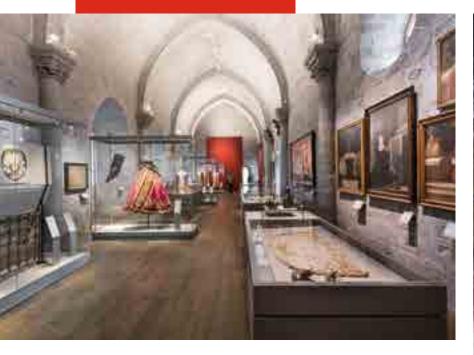

#### Explore an exceptional architectural complex adjacent to the cathedral.

Enter the 12<sup>th</sup>-century cloister with its polychrome arcades and elaborate capitals and marvel at the Byzantineinspired fresco of the crucifixion in the chapterhouse. Continue your visit with a look at the building known as the «machicolation» which houses the cathedral treasury and various extraordinary artefacts including embroidered liturgical textiles, paintings and objects dating from the 15<sup>th</sup> to the 19<sup>th</sup> centuries, before finally entering the underground passageways to the lower hall, where a film tracing the site's development is screened.